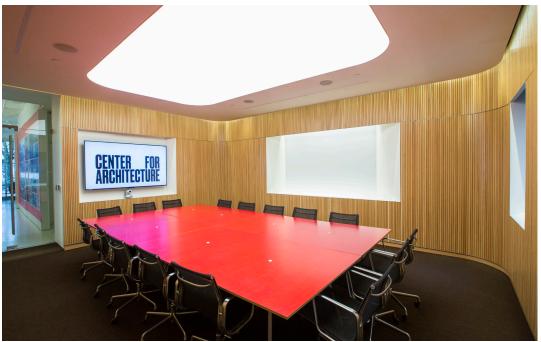

## Silman Room

Renovated in 2015, the Silman Room provides an attractive, comfortable, and acoustically-sound environment for meetings and video conferences, and accommodates up to 35 guests.

Photo © Yusuke Suzuki

## **Specs**

| Square footage                                | 660  |
|-----------------------------------------------|------|
| Ceiling height                                | X'X" |
| Capacity at conference table                  | 16   |
| Capacity with additional seating on perimeter | 35   |

## **Technology**

90" 4K HD television screen

Crestron room control system

Audio conference microphones embedded in the conference table, with individualized mute control

HD camera for video conferencing

Pre-programmed lighting states to ensure clear video output